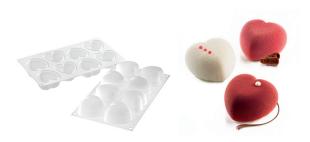

## SILIKOMART SILICONE 3D MOLD "AMORINI"

| Item # | L"    | W "   | Н"    | Capacity " |
|--------|-------|-------|-------|------------|
| 258312 | 2 1/2 | 2 1/2 | 1 1/2 | 3 1/4      |