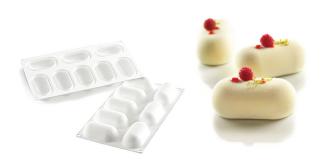

## SILIKOMART SILICONE 3D MOLD "PILLOW"

| Item # | L"    | W "   | Н "   | Capacity  |
|--------|-------|-------|-------|-----------|
| 258310 | 3 1/5 | 1 2/3 | 1 1/4 | 2 3/4 oz. |