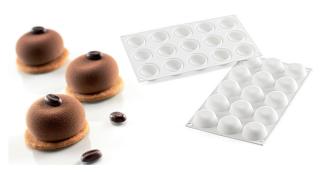

### SILIKOMART SILICONE 3D MOLD "STONE"

| Item # | Ø"     | Н"    | Capacity  |
|--------|--------|-------|-----------|
| 258308 | 2 1/2" | 1 1/6 | 2 7/8 oz. |