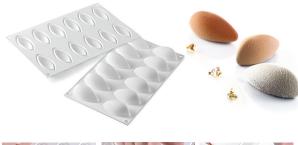

### SILIKOMART SILICONE 3D MOLD "QUENELLE24"

Silikomart Professional presents a new, elegant shape perfect to create 3D sweet or savory quenelle. This mold is conceived and made with maximum care combining beauty and handiness. The new shape is provided with a special and innovative border in the upper part which gives a particular round shape to the base of pastries. This new technology and the flexibility of the high quality guarantee an easy and perfect unmold in every single detail, ensuring perfect results and total fidelity to the shape. An inevitable tool in every laboratory, QUENELLE24 therefore it is suitable for semifreddos but also for ice cream and baked creations.