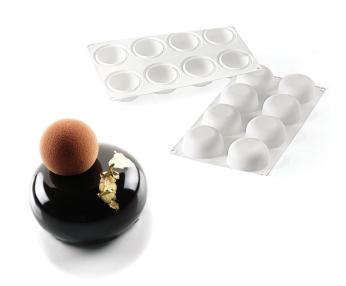

# SILIKOMART SILICONE 3D MOLD "GLOBE"

| Item # | Ø"    | Н"  | Capacity |  |
|--------|-------|-----|----------|--|
| 258309 | 1 3/4 | 3/4 | 7/8 oz.  |  |