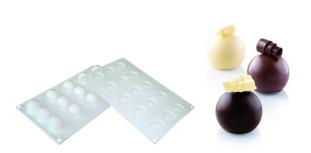

## SILIKOMART SILICONE 3D MOLD "AMORINI"

| Item # | L"    | W "   | Н"    | Capacity " |
|--------|-------|-------|-------|------------|
| 258312 | 2 1/2 | 2 1/2 | 1 1/2 | 3 1/4      |